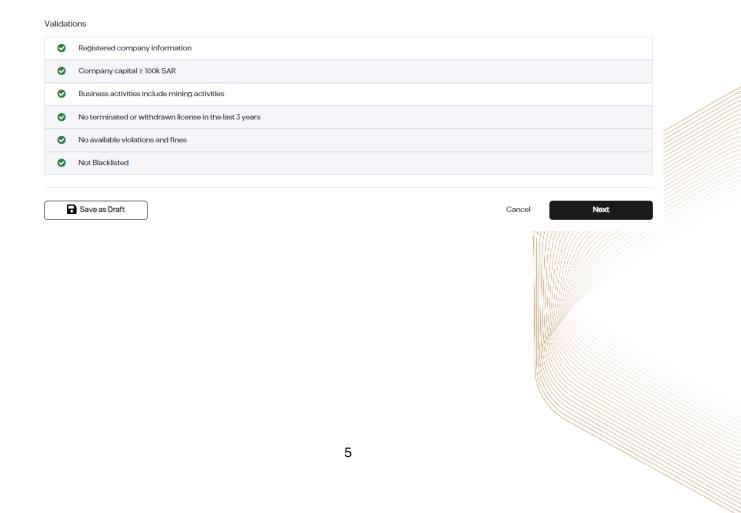

5. Once the conditions in "Validations" section are verified, you can proceed to the next step.

You can save your application as a draft at any time, with a confirmation message displayed upon saving.

| 0 | Data saved successfully |  |
|---|-------------------------|--|
|   |                         |  |